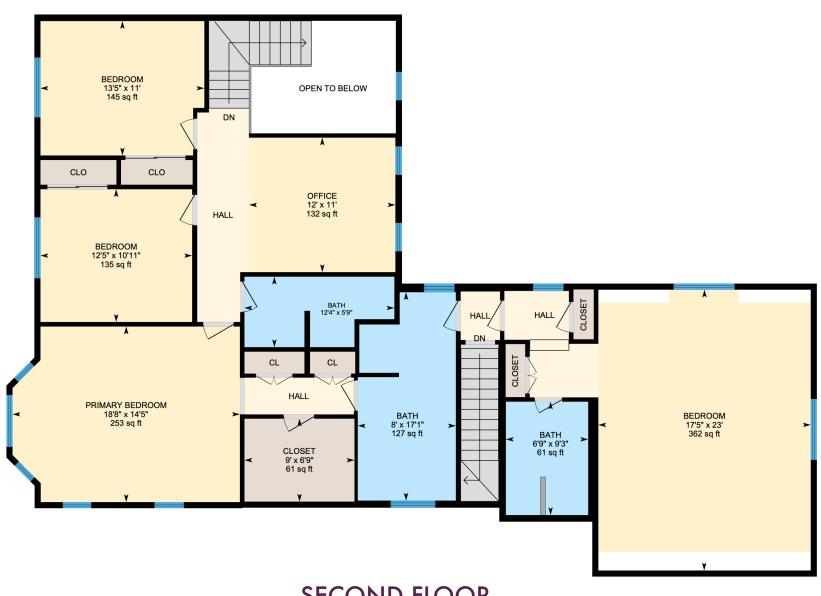

## **SECOND FLOOR**

55 DEPOT ROAD BOXFORD, MASSACHUSETTS

APPROXIMATE SQUARE FOOTAGE:

First Floor: 1,925 SF Second Floor:

1,816 SF Lower Level: 914 SF

Total Square Footage: 4,655 SF

All dimensions and square footage are approximate. Not drawn to scale. Floor plans are presented for marketing purposes only. Buyer should perform due diligence to verify. ©2024 MPL.photo 617.828.4127 phone

Page 1 of 3