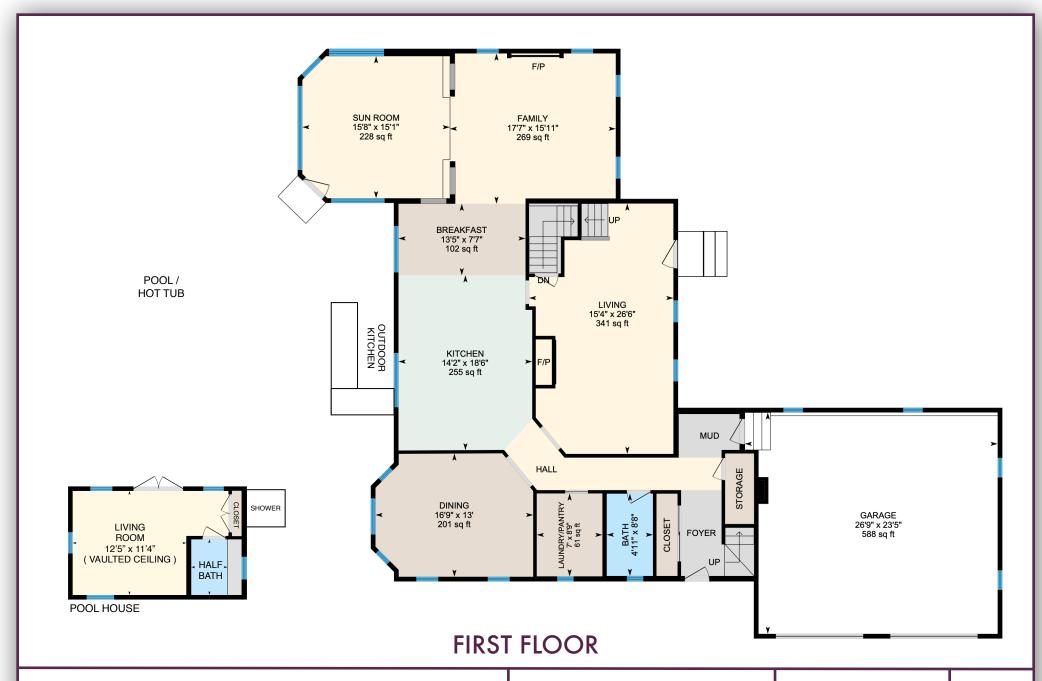

55 DEPOT ROAD BOXFORD, MASSACHUSETTS

## APPROXIMATE SQUARE FOOTAGE:

First Floor: 1,925 SF Second Floor: 1,816 SF Lower Level: 914 SF

Total Square Footage: 4,655 SF

All dimensions and square footage are approximate. Not drawn to scale. Floor plans are presented for marketing purposes only. Buyer should perform due diligence to verify. ©2024 MPL.photo 617.828.4127 phone

Page 1 of 3