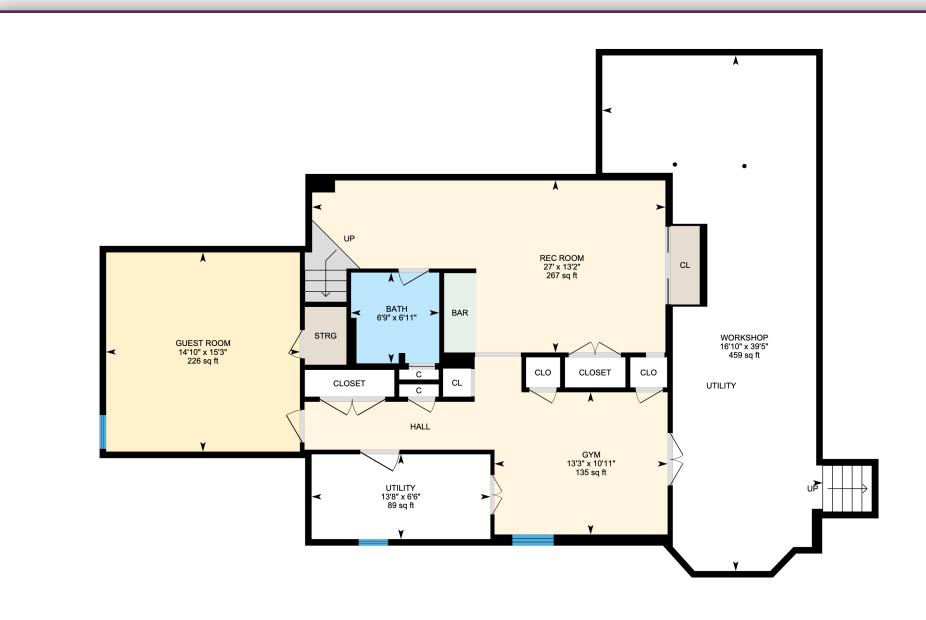

## LOWER LEVEL

55 DEPOT ROAD BOXFORD, MASSACHUSETTS

## APPROXIMATE SQUARE FOOTAGE:

First Floor: 1,925 SF Second Floor: 1,816 SF Lower Level: 914 SF Total Square Footage: 4,655 SF All dimensions and square footage are approximate. Not drawn to scale. Floor plans are presented for marketing purposes only. Buyer should perform due diligence to verify. ©2024 MPL.photo 617.828.4127 phone

Page 1 of 3